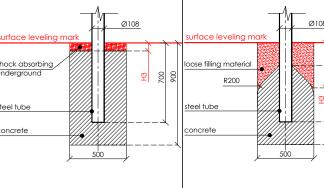

The size of the hole for the foundation is depending on the consistency of the ground. The dimensions mentioned above are applicable for normal conditions with firm ground. If the ground is extremely soft, a much bigger foundation is needed. Use only appropriate material and follow the installation instructions closely!!!

| Foundation plan and area of movement of the<br>P-010 PARAKENGURU Hammer bars      |                                                                                                                                                                                                                                                                                                                                                                                                                                                                                                                                                                                                                                                                                                                                                                                                                                                                                                                                                                                                                                                                                                                                                                                                                                                                                                                                                                                                                                                                                                                                                                                                                                                                                                                                                                                                                                                                                                                                                                                                                                                                                                                                                                                                                                                                                                                                                                                                                                                                                                                                                                                                                                                                                                                                                                                                                                          |                                                          |             | Technical information     |                                                                |                                                                                           |
|-----------------------------------------------------------------------------------|------------------------------------------------------------------------------------------------------------------------------------------------------------------------------------------------------------------------------------------------------------------------------------------------------------------------------------------------------------------------------------------------------------------------------------------------------------------------------------------------------------------------------------------------------------------------------------------------------------------------------------------------------------------------------------------------------------------------------------------------------------------------------------------------------------------------------------------------------------------------------------------------------------------------------------------------------------------------------------------------------------------------------------------------------------------------------------------------------------------------------------------------------------------------------------------------------------------------------------------------------------------------------------------------------------------------------------------------------------------------------------------------------------------------------------------------------------------------------------------------------------------------------------------------------------------------------------------------------------------------------------------------------------------------------------------------------------------------------------------------------------------------------------------------------------------------------------------------------------------------------------------------------------------------------------------------------------------------------------------------------------------------------------------------------------------------------------------------------------------------------------------------------------------------------------------------------------------------------------------------------------------------------------------------------------------------------------------------------------------------------------------------------------------------------------------------------------------------------------------------------------------------------------------------------------------------------------------------------------------------------------------------------------------------------------------------------------------------------------------------------------------------------------------------------------------------------------------|----------------------------------------------------------|-------------|---------------------------|----------------------------------------------------------------|-------------------------------------------------------------------------------------------|
| Foundation when using Shock absorbing<br>underground (syntethic – rubber          |                                                                                                                                                                                                                                                                                                                                                                                                                                                                                                                                                                                                                                                                                                                                                                                                                                                                                                                                                                                                                                                                                                                                                                                                                                                                                                                                                                                                                                                                                                                                                                                                                                                                                                                                                                                                                                                                                                                                                                                                                                                                                                                                                                                                                                                                                                                                                                                                                                                                                                                                                                                                                                                                                                                                                                                                                                          | Beveling of foundation when using loose filling material |             | width:                    | 706 mm                                                         |                                                                                           |
|                                                                                   |                                                                                                                                                                                                                                                                                                                                                                                                                                                                                                                                                                                                                                                                                                                                                                                                                                                                                                                                                                                                                                                                                                                                                                                                                                                                                                                                                                                                                                                                                                                                                                                                                                                                                                                                                                                                                                                                                                                                                                                                                                                                                                                                                                                                                                                                                                                                                                                                                                                                                                                                                                                                                                                                                                                                                                                                                                          |                                                          |             | height:                   | 2050 mm                                                        |                                                                                           |
| granulates)                                                                       |                                                                                                                                                                                                                                                                                                                                                                                                                                                                                                                                                                                                                                                                                                                                                                                                                                                                                                                                                                                                                                                                                                                                                                                                                                                                                                                                                                                                                                                                                                                                                                                                                                                                                                                                                                                                                                                                                                                                                                                                                                                                                                                                                                                                                                                                                                                                                                                                                                                                                                                                                                                                                                                                                                                                                                                                                                          |                                                          |             | lenght:                   | 2006 mm                                                        |                                                                                           |
| H3                                                                                | Drop height                                                                                                                                                                                                                                                                                                                                                                                                                                                                                                                                                                                                                                                                                                                                                                                                                                                                                                                                                                                                                                                                                                                                                                                                                                                                                                                                                                                                                                                                                                                                                                                                                                                                                                                                                                                                                                                                                                                                                                                                                                                                                                                                                                                                                                                                                                                                                                                                                                                                                                                                                                                                                                                                                                                                                                                                                              | H3                                                       | Drop height | largest part:             | 2650 mm                                                        |                                                                                           |
| 40 mm                                                                             | > 1.21.4 m                                                                                                                                                                                                                                                                                                                                                                                                                                                                                                                                                                                                                                                                                                                                                                                                                                                                                                                                                                                                                                                                                                                                                                                                                                                                                                                                                                                                                                                                                                                                                                                                                                                                                                                                                                                                                                                                                                                                                                                                                                                                                                                                                                                                                                                                                                                                                                                                                                                                                                                                                                                                                                                                                                                                                                                                                               | 20 cm                                                    | < 1.0 m     | weight:                   | 129.6 kg                                                       |                                                                                           |
| 50 mm                                                                             | > 1.51.7 m                                                                                                                                                                                                                                                                                                                                                                                                                                                                                                                                                                                                                                                                                                                                                                                                                                                                                                                                                                                                                                                                                                                                                                                                                                                                                                                                                                                                                                                                                                                                                                                                                                                                                                                                                                                                                                                                                                                                                                                                                                                                                                                                                                                                                                                                                                                                                                                                                                                                                                                                                                                                                                                                                                                                                                                                                               | 30 cm                                                    | < 2.0 m     | floor space required      | 5406 x 4106 mm                                                 |                                                                                           |
| 60 mm                                                                             | > 1.82.0 m                                                                                                                                                                                                                                                                                                                                                                                                                                                                                                                                                                                                                                                                                                                                                                                                                                                                                                                                                                                                                                                                                                                                                                                                                                                                                                                                                                                                                                                                                                                                                                                                                                                                                                                                                                                                                                                                                                                                                                                                                                                                                                                                                                                                                                                                                                                                                                                                                                                                                                                                                                                                                                                                                                                                                                                                                               | 40 cm                                                    | < 3.0 m     | pipe measurements:        | diameter:                                                      | wall thickness:                                                                           |
| 70 mm                                                                             | > 2.12.5 m                                                                                                                                                                                                                                                                                                                                                                                                                                                                                                                                                                                                                                                                                                                                                                                                                                                                                                                                                                                                                                                                                                                                                                                                                                                                                                                                                                                                                                                                                                                                                                                                                                                                                                                                                                                                                                                                                                                                                                                                                                                                                                                                                                                                                                                                                                                                                                                                                                                                                                                                                                                                                                                                                                                                                                                                                               |                                                          |             |                           | 108 mm                                                         | 3.2 mm                                                                                    |
|                                                                                   |                                                                                                                                                                                                                                                                                                                                                                                                                                                                                                                                                                                                                                                                                                                                                                                                                                                                                                                                                                                                                                                                                                                                                                                                                                                                                                                                                                                                                                                                                                                                                                                                                                                                                                                                                                                                                                                                                                                                                                                                                                                                                                                                                                                                                                                                                                                                                                                                                                                                                                                                                                                                                                                                                                                                                                                                                                          |                                                          |             |                           | 42.4 mm                                                        | 3.2 mm                                                                                    |
|                                                                                   | ٨                                                                                                                                                                                                                                                                                                                                                                                                                                                                                                                                                                                                                                                                                                                                                                                                                                                                                                                                                                                                                                                                                                                                                                                                                                                                                                                                                                                                                                                                                                                                                                                                                                                                                                                                                                                                                                                                                                                                                                                                                                                                                                                                                                                                                                                                                                                                                                                                                                                                                                                                                                                                                                                                                                                                                                                                                                        |                                                          | ٨           |                           | 33.7 mm                                                        | 3.2 mm                                                                                    |
| _                                                                                 | H<br>1000<br>1000<br>1000<br>1000<br>1000<br>1000<br>1000<br>1000<br>1000<br>1000<br>1000<br>1000<br>1000<br>1000<br>1000<br>1000<br>1000<br>1000<br>1000<br>1000<br>1000<br>1000<br>1000<br>1000<br>1000<br>1000<br>1000<br>1000<br>1000<br>1000<br>1000<br>1000<br>1000<br>1000<br>1000<br>1000<br>1000<br>1000<br>1000<br>1000<br>1000<br>1000<br>1000<br>1000<br>1000<br>1000<br>1000<br>1000<br>1000<br>1000<br>1000<br>1000<br>1000<br>1000<br>1000<br>1000<br>1000<br>1000<br>1000<br>1000<br>1000<br>1000<br>1000<br>1000<br>1000<br>1000<br>1000<br>1000<br>1000<br>1000<br>1000<br>1000<br>1000<br>1000<br>1000<br>1000<br>1000<br>1000<br>1000<br>1000<br>1000<br>1000<br>1000<br>1000<br>1000<br>1000<br>1000<br>1000<br>1000<br>1000<br>1000<br>1000<br>1000<br>1000<br>1000<br>1000<br>1000<br>1000<br>1000<br>1000<br>1000<br>1000<br>1000<br>1000<br>1000<br>1000<br>1000<br>1000<br>1000<br>1000<br>1000<br>1000<br>1000<br>1000<br>1000<br>1000<br>1000<br>1000<br>1000<br>1000<br>1000<br>1000<br>1000<br>1000<br>1000<br>1000<br>1000<br>1000<br>1000<br>1000<br>1000<br>1000<br>1000<br>1000<br>1000<br>1000<br>1000<br>1000<br>1000<br>1000<br>1000<br>1000<br>1000<br>1000<br>1000<br>1000<br>1000<br>1000<br>1000<br>1000<br>1000<br>1000<br>1000<br>1000<br>1000<br>1000<br>1000<br>1000<br>1000<br>1000<br>1000<br>1000<br>1000<br>1000<br>1000<br>1000<br>1000<br>1000<br>1000<br>1000<br>1000<br>1000<br>1000<br>1000<br>1000<br>1000<br>1000<br>1000<br>1000<br>1000<br>1000<br>1000<br>1000<br>1000<br>1000<br>1000<br>1000<br>1000<br>1000<br>1000<br>1000<br>1000<br>1000<br>1000<br>1000<br>1000<br>1000<br>1000<br>1000<br>1000<br>1000<br>1000<br>1000<br>1000<br>1000<br>1000<br>1000<br>1000<br>1000<br>1000<br>1000<br>1000<br>1000<br>1000<br>1000<br>1000<br>1000<br>1000<br>1000<br>1000<br>1000<br>1000<br>1000<br>1000<br>1000<br>1000<br>1000<br>1000<br>1000<br>1000<br>1000<br>1000<br>1000<br>1000<br>1000<br>1000<br>1000<br>1000<br>1000<br>1000<br>1000<br>1000<br>1000<br>1000<br>1000<br>1000<br>1000<br>1000<br>1000<br>1000<br>1000<br>1000<br>1000<br>1000<br>1000<br>1000<br>1000<br>1000<br>1000<br>1000<br>1000<br>1000<br>1000<br>1000<br>1000<br>1000<br>1000<br>1000<br>1000<br>1000<br>1000<br>1000<br>1000<br>1000<br>1000<br>1000<br>1000<br>1000<br>1000<br>1000<br>1000<br>1000<br>1000<br>1000<br>1000<br>1000<br>1000<br>1000<br>1000<br>1000<br>1000<br>1000<br>1000<br>1000<br>1000<br>1000<br>1000<br>1000<br>1000<br>1000<br>1000<br>1000<br>1000<br>1000<br>1000<br>1000<br>1000<br>1000<br>1000<br>1000<br>1000<br>1000<br>1000<br>1000<br>1000<br>1000<br>1000<br>1000<br>1000<br>1000<br>1000<br>1000<br>1000<br>1000<br>1000<br>1000<br>1000<br>1000<br>1000<br>1000<br>1000<br>1000<br>1000<br>1000<br>1000<br>1000<br>1000<br>1000<br>1000<br>1000<br>100 | surface leveling mark                                    |             | metal parts:              | steel, galvanized, powder coated RAL 7016<br>(anthracite grey) |                                                                                           |
| surface leveling mark<br>shock absorbing<br>underground<br>steel tube<br>concrete |                                                                                                                                                                                                                                                                                                                                                                                                                                                                                                                                                                                                                                                                                                                                                                                                                                                                                                                                                                                                                                                                                                                                                                                                                                                                                                                                                                                                                                                                                                                                                                                                                                                                                                                                                                                                                                                                                                                                                                                                                                                                                                                                                                                                                                                                                                                                                                                                                                                                                                                                                                                                                                                                                                                                                                                                                                          |                                                          |             | metal clamps:             | siluminium, powder coated, RAL 5018 (turquise blue)            |                                                                                           |
|                                                                                   |                                                                                                                                                                                                                                                                                                                                                                                                                                                                                                                                                                                                                                                                                                                                                                                                                                                                                                                                                                                                                                                                                                                                                                                                                                                                                                                                                                                                                                                                                                                                                                                                                                                                                                                                                                                                                                                                                                                                                                                                                                                                                                                                                                                                                                                                                                                                                                                                                                                                                                                                                                                                                                                                                                                                                                                                                                          |                                                          |             | bolts for metal<br>clamps | stainless steel, Pin Hex Button Head Security bolts M10        |                                                                                           |
|                                                                                   |                                                                                                                                                                                                                                                                                                                                                                                                                                                                                                                                                                                                                                                                                                                                                                                                                                                                                                                                                                                                                                                                                                                                                                                                                                                                                                                                                                                                                                                                                                                                                                                                                                                                                                                                                                                                                                                                                                                                                                                                                                                                                                                                                                                                                                                                                                                                                                                                                                                                                                                                                                                                                                                                                                                                                                                                                                          |                                                          |             | max. free fall height:    | < 1800 mm                                                      | possible<br>underground see<br>DIN 79000:2012-05<br>Tab.2 or installation<br>instructions |
| /                                                                                 |                                                                                                                                                                                                                                                                                                                                                                                                                                                                                                                                                                                                                                                                                                                                                                                                                                                                                                                                                                                                                                                                                                                                                                                                                                                                                                                                                                                                                                                                                                                                                                                                                                                                                                                                                                                                                                                                                                                                                                                                                                                                                                                                                                                                                                                                                                                                                                                                                                                                                                                                                                                                                                                                                                                                                                                                                                          |                                                          |             | user height:              | > 140 cm                                                       |                                                                                           |
| · · · · · ·                                                                       |                                                                                                                                                                                                                                                                                                                                                                                                                                                                                                                                                                                                                                                                                                                                                                                                                                                                                                                                                                                                                                                                                                                                                                                                                                                                                                                                                                                                                                                                                                                                                                                                                                                                                                                                                                                                                                                                                                                                                                                                                                                                                                                                                                                                                                                                                                                                                                                                                                                                                                                                                                                                                                                                                                                                                                                                                                          |                                                          |             | maximum user<br>weight:   | 130 kg                                                         |                                                                                           |
|                                                                                   |                                                                                                                                                                                                                                                                                                                                                                                                                                                                                                                                                                                                                                                                                                                                                                                                                                                                                                                                                                                                                                                                                                                                                                                                                                                                                                                                                                                                                                                                                                                                                                                                                                                                                                                                                                                                                                                                                                                                                                                                                                                                                                                                                                                                                                                                                                                                                                                                                                                                                                                                                                                                                                                                                                                                                                                                                                          |                                                          |             | certificates:             | TÜV Rheinland InterCert Kft.                                   |                                                                                           |