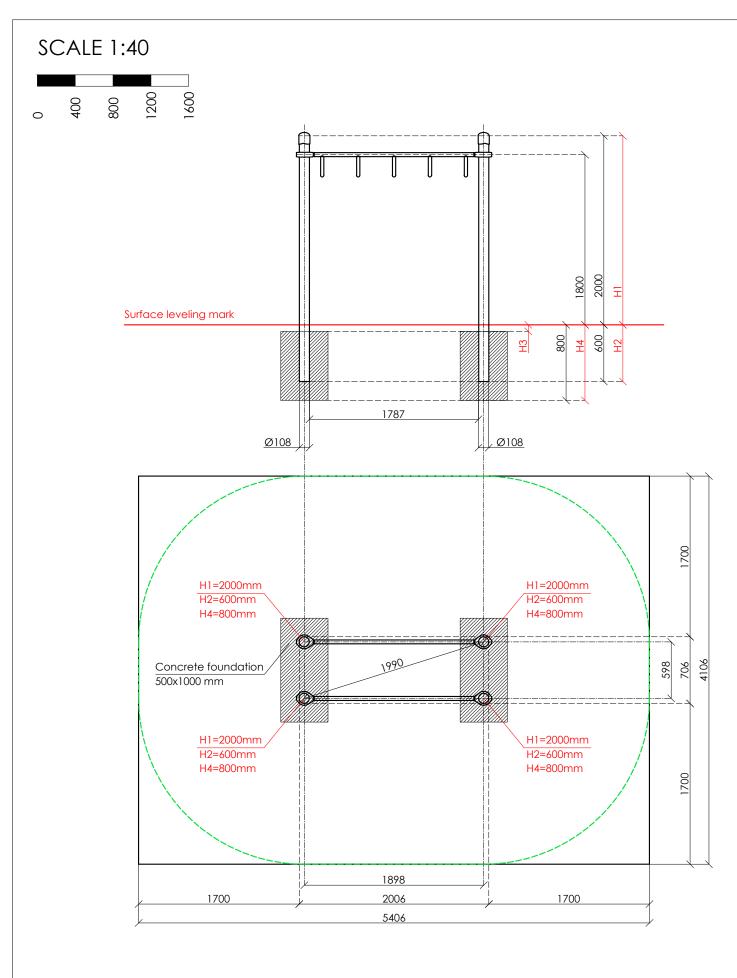

| Foundation plan and area of movement of the<br>P-010 PARAKENGURU Hammer bars      |                                                                                                                                                                                                                                                                                                                                                                                                                                                                                                                                                                                                                                                                                                                                                                                                                                                                                                                                                                                                                                                                                                                                                                                                                                                                                                                                                                                                                                                                                                                                                                                                                                                                                                                                                                                                                                                                                                                                                                                                                                                                                                                                                                                                                                                                                                                                                                                                                                                                                                                                                                                                                                                                                                                                                                                                                                          |                                                          |             | Technical information     |                                                                |                                                                                           |
|-----------------------------------------------------------------------------------|------------------------------------------------------------------------------------------------------------------------------------------------------------------------------------------------------------------------------------------------------------------------------------------------------------------------------------------------------------------------------------------------------------------------------------------------------------------------------------------------------------------------------------------------------------------------------------------------------------------------------------------------------------------------------------------------------------------------------------------------------------------------------------------------------------------------------------------------------------------------------------------------------------------------------------------------------------------------------------------------------------------------------------------------------------------------------------------------------------------------------------------------------------------------------------------------------------------------------------------------------------------------------------------------------------------------------------------------------------------------------------------------------------------------------------------------------------------------------------------------------------------------------------------------------------------------------------------------------------------------------------------------------------------------------------------------------------------------------------------------------------------------------------------------------------------------------------------------------------------------------------------------------------------------------------------------------------------------------------------------------------------------------------------------------------------------------------------------------------------------------------------------------------------------------------------------------------------------------------------------------------------------------------------------------------------------------------------------------------------------------------------------------------------------------------------------------------------------------------------------------------------------------------------------------------------------------------------------------------------------------------------------------------------------------------------------------------------------------------------------------------------------------------------------------------------------------------------|----------------------------------------------------------|-------------|---------------------------|----------------------------------------------------------------|-------------------------------------------------------------------------------------------|
| Foundation when using Shock absorbing<br>underground (syntethic – rubber          |                                                                                                                                                                                                                                                                                                                                                                                                                                                                                                                                                                                                                                                                                                                                                                                                                                                                                                                                                                                                                                                                                                                                                                                                                                                                                                                                                                                                                                                                                                                                                                                                                                                                                                                                                                                                                                                                                                                                                                                                                                                                                                                                                                                                                                                                                                                                                                                                                                                                                                                                                                                                                                                                                                                                                                                                                                          | Beveling of foundation when using loose filling material |             | width:                    | 706 mm                                                         |                                                                                           |
|                                                                                   |                                                                                                                                                                                                                                                                                                                                                                                                                                                                                                                                                                                                                                                                                                                                                                                                                                                                                                                                                                                                                                                                                                                                                                                                                                                                                                                                                                                                                                                                                                                                                                                                                                                                                                                                                                                                                                                                                                                                                                                                                                                                                                                                                                                                                                                                                                                                                                                                                                                                                                                                                                                                                                                                                                                                                                                                                                          |                                                          |             | height:                   | 2050 mm                                                        |                                                                                           |
| granulates)                                                                       |                                                                                                                                                                                                                                                                                                                                                                                                                                                                                                                                                                                                                                                                                                                                                                                                                                                                                                                                                                                                                                                                                                                                                                                                                                                                                                                                                                                                                                                                                                                                                                                                                                                                                                                                                                                                                                                                                                                                                                                                                                                                                                                                                                                                                                                                                                                                                                                                                                                                                                                                                                                                                                                                                                                                                                                                                                          |                                                          |             | lenght:                   | 2006 mm                                                        |                                                                                           |
| H3                                                                                | Drop height                                                                                                                                                                                                                                                                                                                                                                                                                                                                                                                                                                                                                                                                                                                                                                                                                                                                                                                                                                                                                                                                                                                                                                                                                                                                                                                                                                                                                                                                                                                                                                                                                                                                                                                                                                                                                                                                                                                                                                                                                                                                                                                                                                                                                                                                                                                                                                                                                                                                                                                                                                                                                                                                                                                                                                                                                              | H3                                                       | Drop height | largest part:             | 2650 mm                                                        |                                                                                           |
| 40 mm                                                                             | > 1.21.4 m                                                                                                                                                                                                                                                                                                                                                                                                                                                                                                                                                                                                                                                                                                                                                                                                                                                                                                                                                                                                                                                                                                                                                                                                                                                                                                                                                                                                                                                                                                                                                                                                                                                                                                                                                                                                                                                                                                                                                                                                                                                                                                                                                                                                                                                                                                                                                                                                                                                                                                                                                                                                                                                                                                                                                                                                                               | 20 cm                                                    | < 1.0 m     | weight:                   | 129.6 kg                                                       |                                                                                           |
| 50 mm                                                                             | > 1.51.7 m                                                                                                                                                                                                                                                                                                                                                                                                                                                                                                                                                                                                                                                                                                                                                                                                                                                                                                                                                                                                                                                                                                                                                                                                                                                                                                                                                                                                                                                                                                                                                                                                                                                                                                                                                                                                                                                                                                                                                                                                                                                                                                                                                                                                                                                                                                                                                                                                                                                                                                                                                                                                                                                                                                                                                                                                                               | 30 cm                                                    | < 2.0 m     | floor space required      | 5406 x 4106 mm                                                 |                                                                                           |
| 60 mm                                                                             | > 1.82.0 m                                                                                                                                                                                                                                                                                                                                                                                                                                                                                                                                                                                                                                                                                                                                                                                                                                                                                                                                                                                                                                                                                                                                                                                                                                                                                                                                                                                                                                                                                                                                                                                                                                                                                                                                                                                                                                                                                                                                                                                                                                                                                                                                                                                                                                                                                                                                                                                                                                                                                                                                                                                                                                                                                                                                                                                                                               | 40 cm                                                    | < 3.0 m     | pipe measurements:        | diameter:                                                      | wall thickness:                                                                           |
| 70 mm                                                                             | > 2.12.5 m                                                                                                                                                                                                                                                                                                                                                                                                                                                                                                                                                                                                                                                                                                                                                                                                                                                                                                                                                                                                                                                                                                                                                                                                                                                                                                                                                                                                                                                                                                                                                                                                                                                                                                                                                                                                                                                                                                                                                                                                                                                                                                                                                                                                                                                                                                                                                                                                                                                                                                                                                                                                                                                                                                                                                                                                                               |                                                          |             |                           | 108 mm                                                         | 3.2 mm                                                                                    |
|                                                                                   |                                                                                                                                                                                                                                                                                                                                                                                                                                                                                                                                                                                                                                                                                                                                                                                                                                                                                                                                                                                                                                                                                                                                                                                                                                                                                                                                                                                                                                                                                                                                                                                                                                                                                                                                                                                                                                                                                                                                                                                                                                                                                                                                                                                                                                                                                                                                                                                                                                                                                                                                                                                                                                                                                                                                                                                                                                          |                                                          |             |                           | 42.4 mm                                                        | 3.2 mm                                                                                    |
|                                                                                   | ٨                                                                                                                                                                                                                                                                                                                                                                                                                                                                                                                                                                                                                                                                                                                                                                                                                                                                                                                                                                                                                                                                                                                                                                                                                                                                                                                                                                                                                                                                                                                                                                                                                                                                                                                                                                                                                                                                                                                                                                                                                                                                                                                                                                                                                                                                                                                                                                                                                                                                                                                                                                                                                                                                                                                                                                                                                                        |                                                          | ٨           |                           | 33.7 mm                                                        | 3.2 mm                                                                                    |
| _                                                                                 | H<br>1000<br>1000<br>1000<br>1000<br>1000<br>1000<br>1000<br>1000<br>1000<br>1000<br>1000<br>1000<br>1000<br>1000<br>1000<br>1000<br>1000<br>1000<br>1000<br>1000<br>1000<br>1000<br>1000<br>1000<br>1000<br>1000<br>1000<br>1000<br>1000<br>1000<br>1000<br>1000<br>1000<br>1000<br>1000<br>1000<br>1000<br>1000<br>1000<br>1000<br>1000<br>1000<br>1000<br>1000<br>1000<br>1000<br>1000<br>1000<br>1000<br>1000<br>1000<br>1000<br>1000<br>1000<br>1000<br>1000<br>1000<br>1000<br>1000<br>1000<br>1000<br>1000<br>1000<br>1000<br>1000<br>1000<br>1000<br>1000<br>1000<br>1000<br>1000<br>1000<br>1000<br>1000<br>1000<br>1000<br>1000<br>1000<br>1000<br>1000<br>1000<br>1000<br>1000<br>1000<br>1000<br>1000<br>1000<br>1000<br>1000<br>1000<br>1000<br>1000<br>1000<br>1000<br>1000<br>1000<br>1000<br>1000<br>1000<br>1000<br>1000<br>1000<br>1000<br>1000<br>1000<br>1000<br>1000<br>1000<br>1000<br>1000<br>1000<br>1000<br>1000<br>1000<br>1000<br>1000<br>1000<br>1000<br>1000<br>1000<br>1000<br>1000<br>1000<br>1000<br>1000<br>1000<br>1000<br>1000<br>1000<br>1000<br>1000<br>1000<br>1000<br>1000<br>1000<br>1000<br>1000<br>1000<br>1000<br>1000<br>1000<br>1000<br>1000<br>1000<br>1000<br>1000<br>1000<br>1000<br>1000<br>1000<br>1000<br>1000<br>1000<br>1000<br>1000<br>1000<br>1000<br>1000<br>1000<br>1000<br>1000<br>1000<br>1000<br>1000<br>1000<br>1000<br>1000<br>1000<br>1000<br>1000<br>1000<br>1000<br>1000<br>1000<br>1000<br>1000<br>1000<br>1000<br>1000<br>1000<br>1000<br>1000<br>1000<br>1000<br>1000<br>1000<br>1000<br>1000<br>1000<br>1000<br>1000<br>1000<br>1000<br>1000<br>1000<br>1000<br>1000<br>1000<br>1000<br>1000<br>1000<br>1000<br>1000<br>1000<br>1000<br>1000<br>1000<br>1000<br>1000<br>1000<br>1000<br>1000<br>1000<br>1000<br>1000<br>1000<br>1000<br>1000<br>1000<br>1000<br>1000<br>1000<br>1000<br>1000<br>1000<br>1000<br>1000<br>1000<br>1000<br>1000<br>1000<br>1000<br>1000<br>1000<br>1000<br>1000<br>1000<br>1000<br>1000<br>1000<br>1000<br>1000<br>1000<br>1000<br>1000<br>1000<br>1000<br>1000<br>1000<br>1000<br>1000<br>1000<br>1000<br>1000<br>1000<br>1000<br>1000<br>1000<br>1000<br>1000<br>1000<br>1000<br>1000<br>1000<br>1000<br>1000<br>1000<br>1000<br>1000<br>1000<br>1000<br>1000<br>1000<br>1000<br>1000<br>1000<br>1000<br>1000<br>1000<br>1000<br>1000<br>1000<br>1000<br>1000<br>1000<br>1000<br>1000<br>1000<br>1000<br>1000<br>1000<br>1000<br>1000<br>1000<br>1000<br>1000<br>1000<br>1000<br>1000<br>1000<br>1000<br>1000<br>1000<br>1000<br>1000<br>1000<br>1000<br>1000<br>1000<br>1000<br>1000<br>1000<br>1000<br>1000<br>1000<br>1000<br>1000<br>1000<br>1000<br>1000<br>1000<br>1000<br>1000<br>1000<br>1000<br>1000<br>1000<br>1000<br>1000<br>1000<br>1000<br>1000<br>1000<br>1000<br>1000<br>1000<br>1000<br>1000<br>1000<br>1000<br>100 | surface leveling mark                                    |             | metal parts:              | steel, galvanized, powder coated RAL 7016<br>(anthracite grey) |                                                                                           |
| surface leveling mark<br>shock absorbing<br>underground<br>steel tube<br>concrete |                                                                                                                                                                                                                                                                                                                                                                                                                                                                                                                                                                                                                                                                                                                                                                                                                                                                                                                                                                                                                                                                                                                                                                                                                                                                                                                                                                                                                                                                                                                                                                                                                                                                                                                                                                                                                                                                                                                                                                                                                                                                                                                                                                                                                                                                                                                                                                                                                                                                                                                                                                                                                                                                                                                                                                                                                                          |                                                          |             | metal clamps:             | siluminium, powder coated, RAL 5018 (turquise blue)            |                                                                                           |
|                                                                                   |                                                                                                                                                                                                                                                                                                                                                                                                                                                                                                                                                                                                                                                                                                                                                                                                                                                                                                                                                                                                                                                                                                                                                                                                                                                                                                                                                                                                                                                                                                                                                                                                                                                                                                                                                                                                                                                                                                                                                                                                                                                                                                                                                                                                                                                                                                                                                                                                                                                                                                                                                                                                                                                                                                                                                                                                                                          |                                                          |             | bolts for metal<br>clamps | stainless steel, Pin Hex Button Head Security bolts M10        |                                                                                           |
|                                                                                   |                                                                                                                                                                                                                                                                                                                                                                                                                                                                                                                                                                                                                                                                                                                                                                                                                                                                                                                                                                                                                                                                                                                                                                                                                                                                                                                                                                                                                                                                                                                                                                                                                                                                                                                                                                                                                                                                                                                                                                                                                                                                                                                                                                                                                                                                                                                                                                                                                                                                                                                                                                                                                                                                                                                                                                                                                                          |                                                          |             | max. free fall height:    | < 1800 mm                                                      | possible<br>underground see<br>DIN 79000:2012-05<br>Tab.2 or installation<br>instructions |
| /                                                                                 |                                                                                                                                                                                                                                                                                                                                                                                                                                                                                                                                                                                                                                                                                                                                                                                                                                                                                                                                                                                                                                                                                                                                                                                                                                                                                                                                                                                                                                                                                                                                                                                                                                                                                                                                                                                                                                                                                                                                                                                                                                                                                                                                                                                                                                                                                                                                                                                                                                                                                                                                                                                                                                                                                                                                                                                                                                          |                                                          |             | user height:              | > 140 cm                                                       |                                                                                           |
| · · · · · ·                                                                       |                                                                                                                                                                                                                                                                                                                                                                                                                                                                                                                                                                                                                                                                                                                                                                                                                                                                                                                                                                                                                                                                                                                                                                                                                                                                                                                                                                                                                                                                                                                                                                                                                                                                                                                                                                                                                                                                                                                                                                                                                                                                                                                                                                                                                                                                                                                                                                                                                                                                                                                                                                                                                                                                                                                                                                                                                                          |                                                          |             | maximum user<br>weight:   | 130 kg                                                         |                                                                                           |
|                                                                                   |                                                                                                                                                                                                                                                                                                                                                                                                                                                                                                                                                                                                                                                                                                                                                                                                                                                                                                                                                                                                                                                                                                                                                                                                                                                                                                                                                                                                                                                                                                                                                                                                                                                                                                                                                                                                                                                                                                                                                                                                                                                                                                                                                                                                                                                                                                                                                                                                                                                                                                                                                                                                                                                                                                                                                                                                                                          |                                                          |             | certificates:             | TÜV Rheinland InterCert Kft.                                   |                                                                                           |