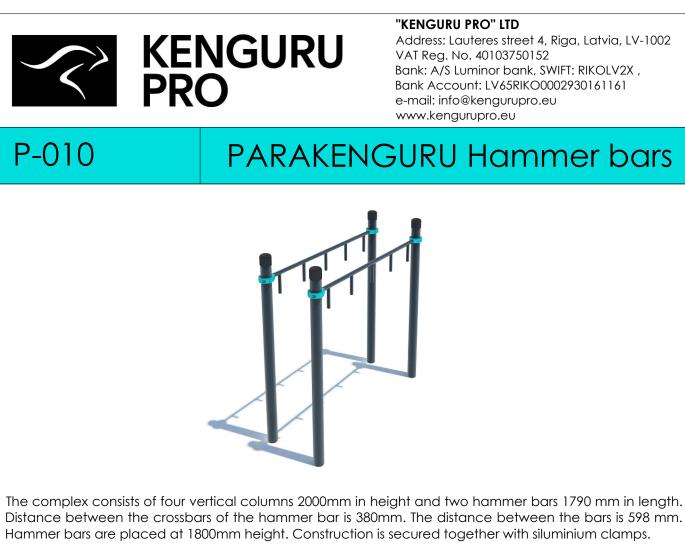

**"KENGURU PRO" LTD** Address: Lauteres street 4, Riga, Latvia, LV-1002 VAT Reg. No. 40103750152 Bank: A/S Luminor bank, SWIFT: RIKOLV2X , Bank Account: LV65RIKO0002930161161 e-mail: info@kengurupro.eu www.kengurupro.eu

## **PARAKENGURU** Hammer bars